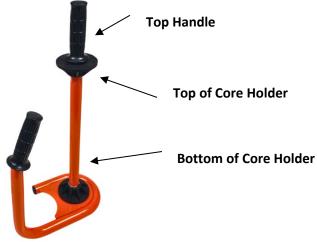

## **INSTRUCTIONS**

- 1. To load the dispenser, rotate the threaded rod handle counterclockwise and remove it from the dispenser base.
- 2. Slide your film roll onto the dispenser base and position it on the bottom plastic core holder.
- 3. Re-insert the threaded rod handle and screw clockwise until plastic top core holder reaches the film core.
- 4. Align the plastic top core holder with the film core and adjust the tension for optimal performance.